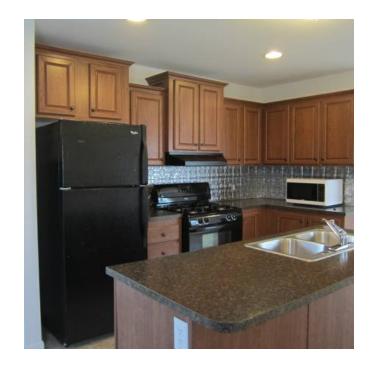

Large Master bedroom with private bathroom and walk in closet on one end of home. 2 small bedrooms with shared bath on opposite end. Large living room, dining room, kitchen area with island. Black appliances, Gas stove, Dishwasher.