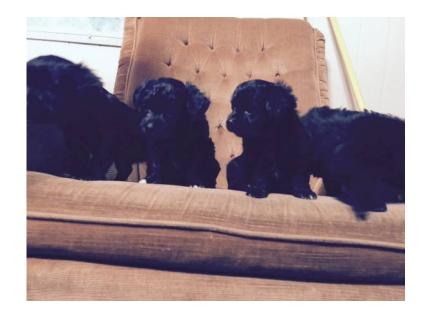

## Shi chi puppies (Pacific)

Location **Missouri** https://www.genclassifieds.com/x-695277-z

6 week old shi chi puppies ready for new homes. Very playful and active. Will have long hair. They look like miniature shi tzus when grown. Will have first set of shots and de wormed. 400 only boys