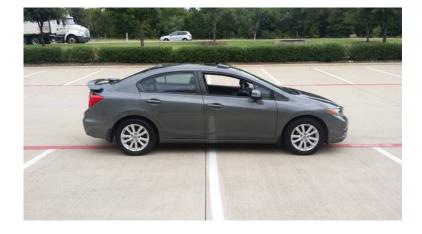

## 2012 Honda Civic EX

Location **Texas** https://www.genclassifieds.com/x-695593-z

I have a 2012 Honda civic EX-L in excellent condition It's very clean in and out Only 56000 miles

Navigation
Sunroof
Spoiler
Alloy wheels
Tires in good condition
Power Heated leather seats in great condition
Bluetooth phone
No mechanical problems
Eco engine it gives 41 miles per gallon.

Car is in very good condition salvage title due to side accident driver door was replaced Please call or text or for a test drive a good offer will not be

| 20<br>https://<br>95593 |     |            |       | • http       |       | D AT 955    |       | P http      | <b>80</b> |                 |       | • https://<br>95593 |       |                 | 268   | Partie National Parties | <del>(340)</del> | http:           |       |
|-------------------------|-----|------------|-------|--------------|-------|-------------|-------|-------------|-----------|-----------------|-------|---------------------|-------|-----------------|-------|-------------------------|------------------|-----------------|-------|
| <b>→</b> 1 ½ →          | 1 3 |            | 2012  | 93-z         | 2012  | 93-z        | 2012  | 93-z        | 2012      | s://www<br>93-z | 2012  | s://www<br>93-z     | 2012  | s://www<br>93-z | 2012  | s://www<br>93-z         | 2012             | s://www<br>93-z | 2012  |
| Honda                   |     | .genclassi | Honda | .genclassifi | Honda | .genclassi  | Honda | .genclassi  | Honda     | .genclassi      | Honda | .genclassi          | Honda | .genclassi      | Honda | .genclassi              | Honda            | .genclassi      | Honda |
| Civic                   |     | ifieds.com | Civic | ifieds.com   | Civic | sifieds.com | Civic | sifieds.com | Civic     | sifieds.com     | Civic | ifieds.com          | Civic | sifieds.com     | Civic | ifieds.com              | Civic            | ifieds.com      | Civic |
| X                       |     | n/x-6      | ×     | n/x-6        | ×     | n/x-6       | ×     | n/x-6       | ×         | n/x-6           | ×     | n/x-6               | ×     | n/x-6           | ×     | n/x-6                   | ×                | n/x-6           | X     |