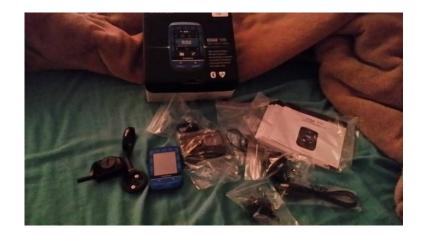

## GenClassifieds.com garmin 510 argyle edition with speed and cadence sensor (200 USD)

lightly used team garmin argyle blue garmin 510 with speed and cadence sensor, charging wire, and k edge mount In orginal