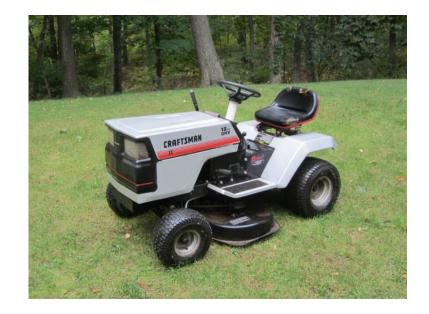

## **Sears Tractor (130 USD)**

Location **Massachusetts** https://www.genclassifieds.com/x-695878-z

Sears 12HP tractor with 38in deck and bagger. Model 917.254244 tractor and 917.249401 bagger. Was running when put into storage, but needs tires and battery. Local.