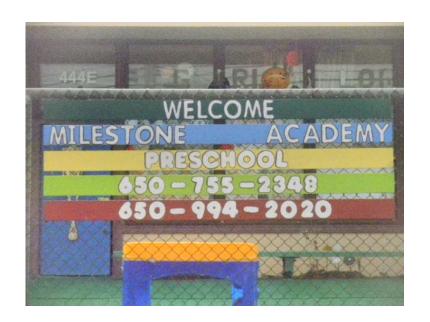

## preschool teachers hiring Preschool Program fun and safe environment (daly city)

California Location https://www.genclassifieds.com/x-695890-z

Preschool Program fun and safe environment

Hiring Substitute Preschool Teacher

Hiring Part Time Teacher

We are a Licensed Child Care Center in Daly City and have Part Time and Substitute Teacher job openings. Please clarify which position you are applying for in your cover letter and attach your resume along with it.

Title: Preschool Teacher

Position: Ages 2 ~ 6 Yrs. preschool teacher

Position 1: Substitute Teacher Position 2: Part Time Teacher

Wages: (Depending on Experience)

Experience: Not required, but highly preferred.