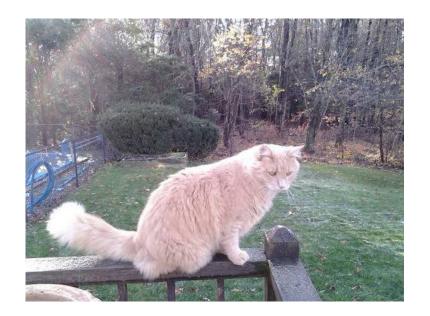

## GenClassification STILL MISSING BeigeWhite Cat, Rocky Hill (Farm's Village Road, Rocky Hill)

Location Connecticut https://www.genclassifieds.com/x-695926-z

Lost Male cat in Rocky Hill named "Buddy". Last seen on Farms Village Road 7/8. Long hair; beige/white with fluffy tail. Microchip. Was wearing a Seresto flea collar. Please call/email.