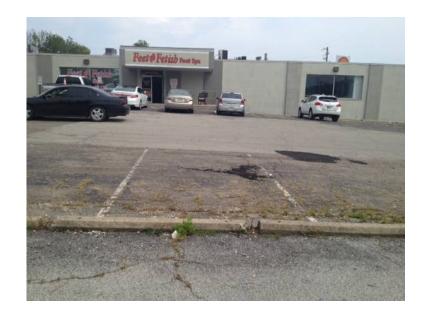

## 4150ft2 (645010 USD)

Location **Indiana** https://www.genclassifieds.com/x-696076-z

Located just west of I465 on 10th St. The space is 4150 Sq. Ft. There is a huge parking lot, high traffic, high visibility, great location, great retail and professional office possibilities. The traffic count is over 30,000 cars a day. There is the possibility to have access to both east and west to 10th St There is a large pylon sign for all the tenants to use. Ask about free rent. The complex is over 80% occupied.