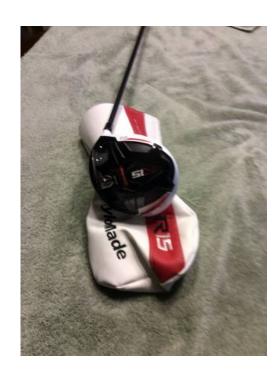

## Taylormade R15 Driver regular 10.5 (210 USD)

同步访问

Location **Idaho** https://www.genclassifieds.com/x-696130-z

This is a like new Taylormade R15 Driver with regular flex Speeder 57 shaft with 10.5 loft and new Golf Pride multi compound midsize white/black grip. I hit less than 15 balls on range but like my old driver better. It has adjustable shaft lofts and wrench and head cover included. I will remove when sold. Price is firm! Phone calls!!!