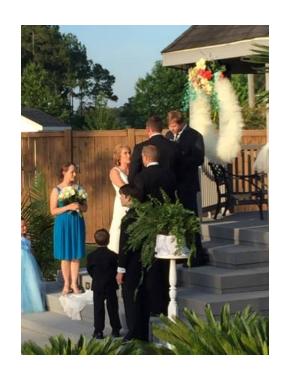

## Beautiful Outdoor Wedding Venue In Vancleave, Ms (diamondhead, slidell, wade, hurl

Mississippi Location https://www.genclassifieds.com/x-696222-z

Now renting this beautiful outdoor wedding ceremony and reception Venue. Includes 1800 SF of composite decking, 40x20 tent, 100 white chairs for ceremony,outdoor grill and cooking area, bride and bridesmaids dressing area, groomsman dressing area, gazebo for ceremony, usher for parking, music for ceremony and reception, dance floor, DJ lighting, a online wedding planner available 24 hours a day. We also have optional table rental. \$2495.00 We also have special rates for pool parties, birthday parties and showers. Located in Vancleave Mississippi. Please call for pricing on these special events.