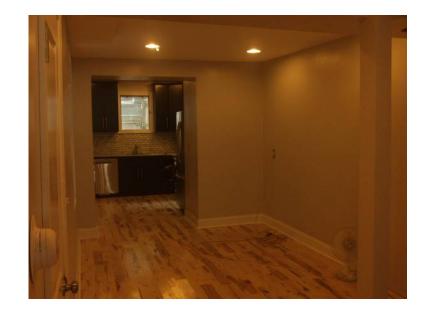

## 1400 3br (14002 USD)

Location **Pennsylvania** https://www.genclassifieds.com/x-696441-z

This is a brand new luxury renovation in Point Breeze, South Philly. It's a large 1-family house, 2 story with a balcony, 1400 sq.ft. with a unique modern contemporary design. Features central AC, hardwood floor, washer/dryer, and stainless steel appliances. Has 3 bedrooms and a full bath on 2nd floor; living, dining rooms, kitchen and half bath on 1st floor; a finished basement with a shower, which can be used as a additional bedroom. \$1400/month, utilities not included. Please email me to make an appointment to see the property, and I will get back to you asap. Credit check and good income a must. 1st, last month and 1-month security deposit required. Still under construction, and will be available in October. Thank.