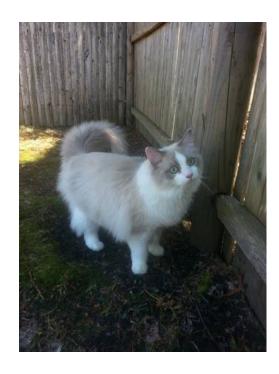

## **Missing Cat**

Location Rhode Island https://www.genclassifieds.com/x-696558-z

My cat escaped my backyard yesterday and has not returned home yet. We believe he squeezed through a gap in the fence. He wouldnt have been able to jump it because he's a 14 lb ragdoll. He is a mink bicolor ragroll, really friendly, fluffy and fat. He responds (sometimes) to the name Bacon. We believe he is in the woods of Buckeye Brook which is behind us or possibly near Warwick Ave, Stillwater Drive and Sandy Lane.