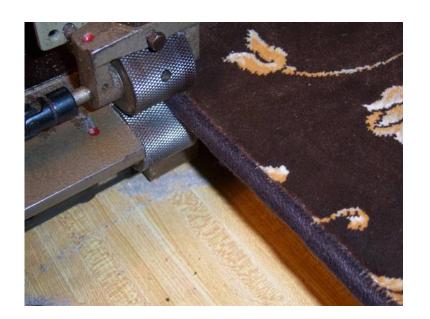

## CARPET SERGING amp WIDE BINDING Options You May Not Have Thought About (E

Location Vermont https://www.genclassifieds.com/x-696575-z

BEAULIEU'S CARPET BINDING, \*\*\*\*\*\*\*\* Have regular "CARPET BINDING," for new or used carpets done with a choice of 200 colors. Do you have a good used carpet, that is just the wrong size? "RECYCLE", Have carpets cut to a smaller size and have them "BOUND" to use in a different area. "CARPET SERGING," is also available for wool, sisal and pattern carpets that need more than just polyester binding. Have area carpets and custom cut carpets for hallways and stairs done properly, why take short-cuts with great looking carpets. Have "WIDE COTTON TWILL BINDING," with 3 and 5 inch binding, for custom carpets, area carpets, hallways and stairs done. All can be done with open or blind stitching, folded or mitered corners (both inside or outside corners) Contact Bob for more information, week-end calls.