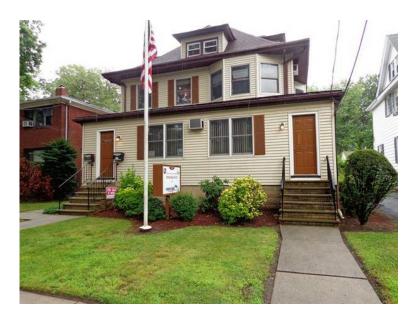

## 274900 Price Improvement 327 Chestnut Street Professional Office Space (327 Chest

Location New Jersey https://www.genclassifieds.com/x-697163-z

Hallmark Realtors | | HALLMARK REALTORS 327 CHESTNUT STREET ROSELLE PARK, NJ 07204-1943 - \$274,900

Listing No. 3243383

SEE THE VIRTUAL TOUR! Visit www.tourfactory.com/1404799 to see additional photos and information about this property.

DESCRIPTION Excellent location for professional office in Roselle Park's business area. Located in close proximity to public transportation and offering ample parking (8 spots). This well maintained building features 2 units, each unit with separate entrances. First floor features a kitchen, restroom, large reception area or common workspace, conference room, and 2 private offices. Second floor features a kitchen, full bath, large reception area or common workspace, conference room, and 1 private office. Property has a lawn irrigation system. Great opportunity for a wonderful commercial space for your existing or new business! Jerry brings a keen eye for the details of buying or selling a Central New Jersey home and seemingly boundless determination and energy, which is why his clients benefit from our unique brand of real estate service. Rooted in Tradition, Focused on the Future A Hallmark Realtors will help make the most of your Central New Jersey real estate experience. Give him a call to discover the difference he can make during your family's move.