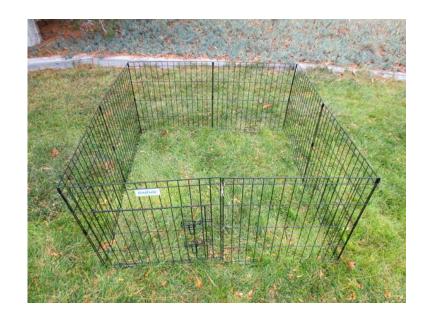

## 24X 24 8 panel Black Wire Exercise Pen wDoor amp stakes (eagle)

Location **Idaho** https://www.genclassifieds.com/x-697192-z

This is excellent for containing small dogs in the house or outside, when you don't have a fenced yard. It is a great alternative to a crate when used in the house, giving your dog an enclosed area in the house while you are away, yet not making him feel so confined as he would in a crate.

It is new, folds accordion style flat, has 8 panels each measuring 24"L X 24"T.... It comes with 8 ground stakes to hold it securely outside.

It has 3 clips (like that found on the end of a leash) to attach the end panels together/closed when set up. It can be set up in a few different configurations (square, rectangular, circle, octagon).....it has a small door for you pet to use with a double latch, and since this door is only big enough for the pet to go through, you can open the panels where they are clipped together to walk in if necessary..... (see pics)