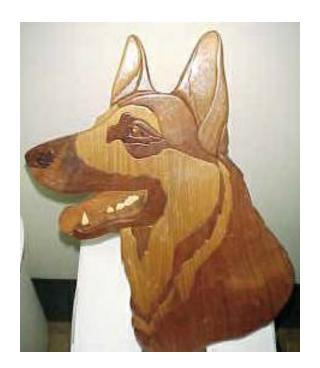

## German Shepard handcrafted wood inlay wall plaque 20. (NW OKC)

Oklahoma Location https://www.genclassifieds.com/x-697408-z

Beautifully handcrafted by Linda Fabian of Fabian's Creations of Eufala, signed on the back.

Individual pieces of wood were cut, polished and stained and applied to a plywood background. Measures 17" in height.

ph. 886~4483 .... Sorry, no texts or emails I live near NW 30th & Classen Generally here daily from noon to