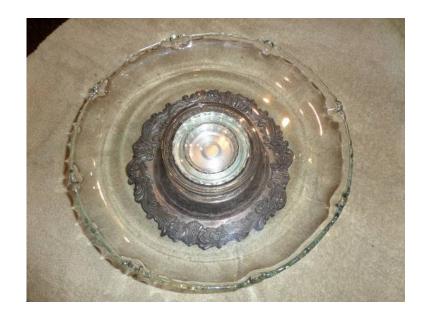

## **Antique serving pieces**

Location **Vermont** https://www.genclassifieds.com/x-700375-z

Walker & Hall, Sheffield England silver plate compote/centerpiece (circa 1890-1900) - beautiful detailed work with cluster of grapes and leaves in bottom and scrollwork on base/crimped & beaded rim. \$75.00 (9" diameter X 5 1/2"H) Marked on bottom: "Walker & Hall, 51752A" and other identifying symbols/marks.