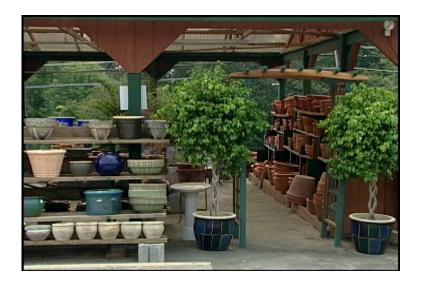

## Gen Classifieds.com 45 ACRE FARM, NURSERY amp GARDEN CENTER (PATTERSON, NEW YORK)

Location Connecticut https://www.genclassifieds.com/x-700538-z

45 acre Farm, Nursery and Garden Center for sale. Location is in Patterson, New York. Patterson is located in beautiful, historic Hudson Valley which is one hour north of New York City and in close proximity to Westchester County and Greenwich Connecticut. Kennedy, LaGuardia, Westchester and Newburgh airports are within one hour of this property and Newark airport is within 1 1/2 hours from this property. This property includes 2 houses that are rented and bring in \$36,300.00 per year in rent. It also includes the main owner's house with a large in ground pool that can also be rented to bring in more income. The nursery building, greenhouses, barn and out buildings, all nursery stock and all store contents are also included. The Nursery is fully operational and has been in business for 37 years. We are the original owners. The Nursery is located on a main thoroughfare that has a high volume of traffic. This Nursery property is designated commercial and has lots of room for further development. It is a great investment opportunity. You can view our Web Site at www.BerkshireNursery.com. For more info call owner at