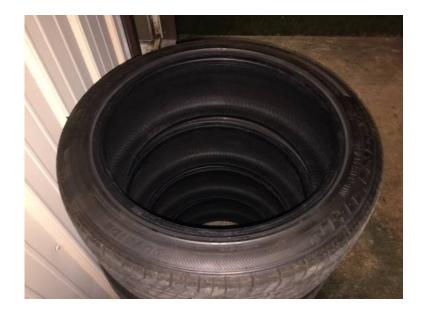

## **Set of four 22545r18 tires (200 USD)**

Location **Delaware** https://www.genclassifieds.com/x-700612-z

I am looking to sell a set of used take off tires, they're 225/45r18. They have been sitting around and I am looking to clear out some space. One tire has a slight flat spot on it but the other 3 are great. All tires have atleast 60% tread life left. Here is a great deal for a inexpensive set of tires.