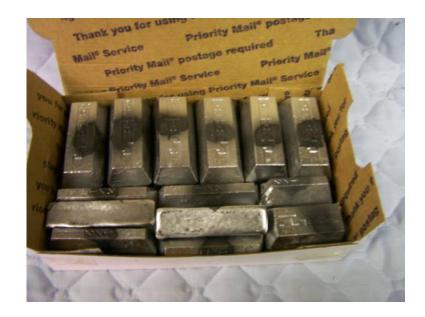

## Lead Ingots (20. USD)

Location **Missouri** https://www.genclassifieds.com/x-700925-z

20 lbs of very clean soft lead ingots from 100% stick on wheel weights great for casting bullets, etc. These ingots are 100% stick on wheel weights. All weights are separated from clip on wheel weights and hand sorted. The lead is continuously fluxed and skimmed. I use black spray paint to mark ingots for identification to ensure you are getting 100% clean stick on wheel weight lead. These are 1 lb. and 1/2 lb..