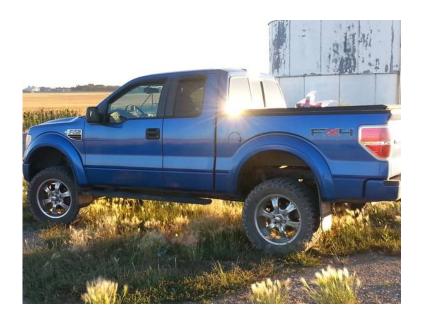

## beautiful truck low kms (23900 USD)

Location Montana https://www.genclassifieds.com/x-700970-z

2009 Ford F-150 5.4L this truck is fully loaded. Sunroof, backup camera, auto sliding rear window, tow package, 6" lift kit all from factory! This truck has been babied and with only 2 owners and 72000 kms it is in mint condition. For under \$24000 CDN and NO taxes this is a great buy. Call or text