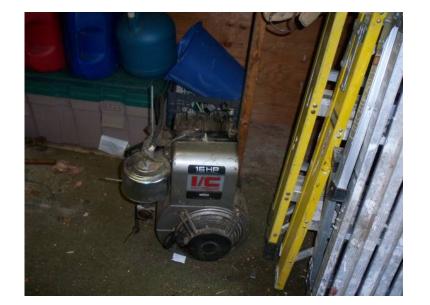

## 16 HP Gas Engine (100 USD)

Location **Maine** https://www.genclassifieds.com/x-701060-z

I have a 16HP Bridge & Straton Gas Motor asking \$100. cash only Call@

|                      |        |                       |        |                       |        |                      |        |                       |        |            |        |                      |          |            |        |                       |        |                       | 10     |
|----------------------|--------|-----------------------|--------|-----------------------|--------|----------------------|--------|-----------------------|--------|------------|--------|----------------------|----------|------------|--------|-----------------------|--------|-----------------------|--------|
| 0 H                  |        | о <b>д</b>            |        | о <u>т</u>            |        |                      |        | 0 3                   |        | htt<br>01  | ~~~    |                      | · = r.r. | htt        |        |                       |        |                       | -      |
| https://w<br>01060-z | 16     | https://wv<br>01060-z | 16     | https://wv<br>01060-z | 16     | https://w<br>01060-z | 16     | https://wv<br>01060-z | 16     | ttps://wv  | 16     | https://w<br>01060-z | 16       | ttps://wv  | 16     | https://wv<br>01060-z | 16     | https://wv<br>01060-z | 16     |
| ww.gen               | 퓩      | ww.gen                | 퓩      | ww.gen                | 품      | ww.gen               | 퓩      | ww.gen                | 품      | ww.gen     | 퓩      | ww.gen               | 품        | ww.gen     | 품      | ww.gen                | 퓩      | ww.gen                | 푹      |
| classifiec           | Gas    | classifiec            | Gas    | classifiec            | Gas    | classifiec           | Gas    | classifiec            | Gas    | classifiec | Gas    | classifiec           | Gas      | classified | Gas    | classifiec            | Gas    | classifiec            | Gas    |
| ls.com/x-7           | Engine | ls.com/x-7            | Engine | ls.com/x-7            | Engine | ls.com/x-7           | Engine | ls.com/x-7            | Engine | ls.com/x-7 | Engine | ls.com/x-7           | Engine   | ls.com/x-7 | Engine | ls.com/x-7            | Engine | ls.com/x-7            | Engine |
|                      |        |                       |        |                       |        |                      |        |                       |        |            |        |                      |          |            |        |                       |        |                       |        |