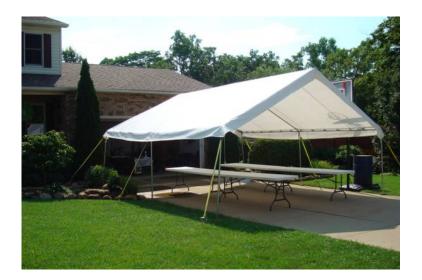

## **EVENT SHELTER RENTAL**

Location Ohio https://www.genclassifieds.com/x-701185-z

RENT a shelter for your event 20x20 or 26x13

Shelter rental ... we deliver, set up and take down - no hassle for you!

SHELTERS AVAILABLE FOR RENT, priced per day (setup morning, takedown evening): \$150 ... One canopy shelter, white 20x20 (2 are available) \$150 ... Tent shelter, white 13x26 (add \$50 if renting sides for this shelter) (If renting multiple large shelters together, the first is \$150, and additional shelters are \$130 each)

ALONG WITH A LARGE SHELTER RENTAL, THESE CAN BE ADDED ON: \$25 ... E-Z Up shelter 10x10 frame with 13x13 top (pagoda style) \$7 ea ... 8-foot white banquet table, seats 8-10 (4 tables are available) You must provide your own chairs.