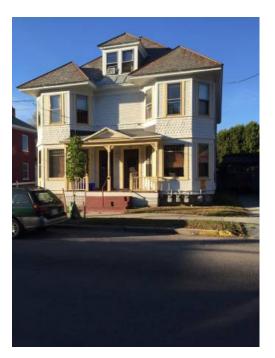

## 2400 4br

GenClassificats.com

Location Vermont https://www.genclassifieds.com/x-701355-z

Spacious, first floor, 4 bedroom available June 1st. Hardwood floors, many windows for natural light. 2 bathroom. Basement storage. Off street parking. Back of apartment porches, with back yard space. Across from city park. Hot water, trash and snow removal included. Efficient natural gas heat. Close to most Burlington attractions. Located at 348 North St. Showing Tuesday's & Thursday's. Special showings by.