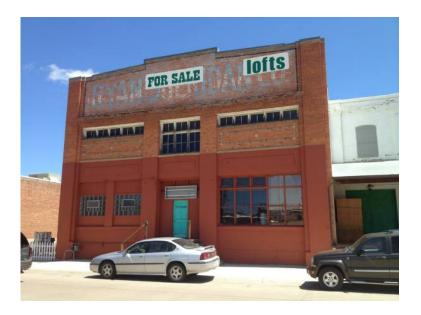

## **GenClassifieds.com** Historic Warehouse SHERIDAN, WYOMING (Sheridan, Wyoming)

Location Wyoming https://www.genclassifieds.com/x-701501-z

Historic warehouse in hottest downtown area of sheridan,

great for lofts and retail or light manufacturing

Excellent locations in up and coming historic districts. Very hot development area.

225 Broadway

24000 total square footage 3 floors accessible by elevator close to downtown and 2 breweries and numerous restaurants and downtown shopping post and beam construction with great views of the mountains and city scape includes shop space and ample parking for development owner financing available \$795,000.