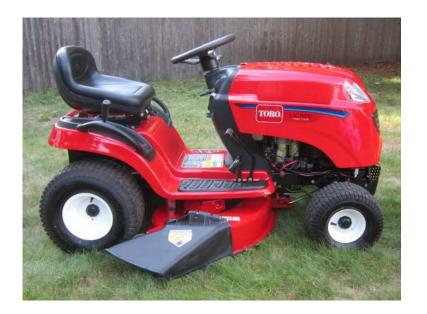

## Small Engine Mechanic and Shop Assistant Needed (Newton, MA)

Location Massachusetts https://www.genclassifieds.com/x-701781-z

I'm looking for a temporary or part-time Small Engine Mechanic who can repair air-cooled engines primarily from Briggs and Kohler. Must be able to diagnose and fix issues. Must be familiar with carburetors, cylinder head and valves, electrical (spark, magnetos, wiring

I am a tractor enthusiast who needs help fixing homeowner lawn and yard tractor-mowers.

harness, etc.), fuel system, starters, and other typical problem areas. Will also work on riding mower chassis repair. Light welding skills a plus. Flexible hours available.

I am also seeking a Shop Assistant to work on routine tasks, including oil changes, service tasks, metal surface preparation and refinishing, and detailing. This person will have the opportunity to learn how to perform tractor and small engine repairs.