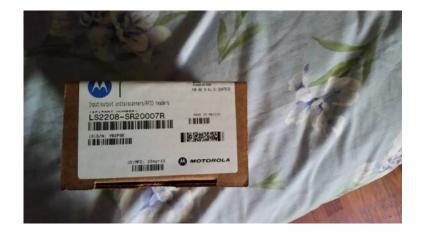

## GenClassificats.com BARCODE SCANNER READER MODEL LS2208 (140 USD)

Location New York https://www.genclassifieds.com/x-702029-z

MOTOROLA SYMBOL LS2208 BAR CODE SCANNER

\*\*\*\*WARRANTY EXPIRES 2018\*\*\*\*

PS: I AM TAKING OFFERS SO EMAIL ME YOUR BEST OFFERS

BOX INCLUDES:

1. SCANNER ONLY