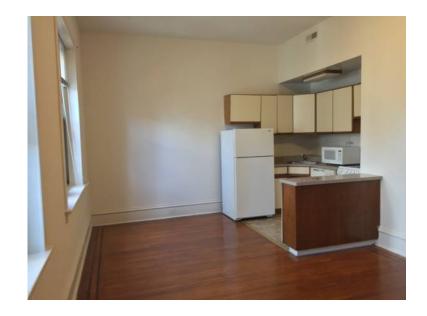

Year Built: 1897 Bedrooms: 1 Bed Bathrooms: 1 Bath

Lease Duration: 1 Year (See Details Below)

Deposit: \$1,595 Pets Policy: Cats OK Laundry: Shared

Floor: 8

Property Type: Apartment

DESCRIPTIONThe Newport is a great apartment building in the Center City/ Rittenhouse square. The location is in the heart of center city Philadelphia within easy walking distance to the finest of shops and restaurants on Walnut Street and on Locust Street, great shopping on Chestnut Street.

Public transportation is excellent, with bus service in all four directions, either at the corner of just one block away. Take a bus or walk to the subway.

Available NOW!Unit features hardwood floors, full kitchen,central air, W/D in the building! A lot of natural light! FREE GYM in the building!