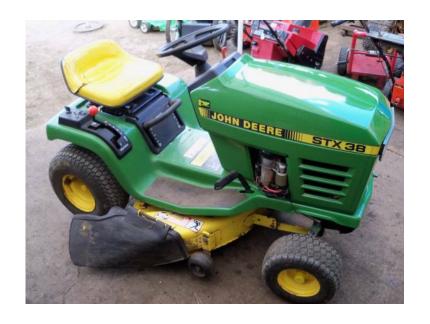

## GenClassificals.com JOHN DEERE STX38 LAWN TRACTOR 12.5 KOHLER 38 INCH CUT (375 USD)

Location Wisconsin https://www.genclassifieds.com/x-702301-z

JOHN DEERE STX38 LAWN TRACTOR 12.5 KOHLER 38 INCH CUT

JOHN DEERE STX38 LAWN TRACTOR 12.5 KOHLER 38 INCH CUT

THIS IS A NICE CLEAN JOHN DEERE STX38 LAWN TRACTOR. THIS HAS A GOOD RUNNING KOHLER 12.5 PH COMMAND MOTOR. THIS HAS A HAND-CONTROLLED, 5 SPEED TRANSMISSION AND THE DECK SIZE IS A 2-BLADE 38 INCH CUT, THE TRACTOR HAS BEEN TUNED-UP AND IS IN GOOD WORKING CONDITION PAINT HAS BEEN TOUCHED UP. READY TO CUT GRASS! ANY QUESTIONS, PLEASE CALL H&H POWER EQUIPMENT AT 262-six six two-1990 OR FEEL FREE TO STOP BY BETWEEN 9AM-5PM, TUES-FRI OR 9AM-2PM ON SAT. AT W224 S8485 INDUSTRIAL AVE, BIG BEND, WI, 53103 (BACK BUILDING).