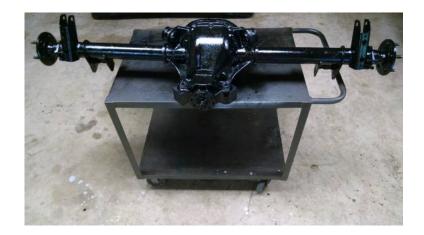

## ford 8.8 rearend 3.55 gears 5 lug axles (200 USD)

Location **Washington** https://www.genclassifieds.com/x-702453-z

| ford 8.8 rearend 3.55 gears 5 lug axles       |
|-----------------------------------------------|
| https://www.genclassifieds.com/x-7<br>02453-z |
| ford 8.8 rearend 3.55 gears 5<br>lug axles    |
| https://www.genclassifieds.com/x-7<br>02453-z |
| ford 8.8 rearend 3.55 gears 5<br>lug axles    |
| https://www.genclassifieds.com/x-7<br>02453-z |
| ford 8.8 rearend 3.55 gears 5<br>lug axles    |
| https://www.genclassifieds.com/x-7<br>02453-z |
| ford 8.8 rearend 3.55 gears 5 lug axles       |
| https://www.genclassifieds.com/x-7<br>02453-z |
| ford 8.8 rearend 3.55 gears 5 lug axles       |
| https://www.genclassifieds.com/x-7<br>02453-z |
| ford 8.8 rearend 3.55 gears 5<br>lug axles    |
| https://www.genclassifieds.com/x-7<br>02453-z |
| ford 8.8 rearend 3.55 gears 5 lug axles       |
| https://www.genclassifieds.com/x-7<br>02453-z |
| ford 8.8 rearend 3.55 gears 5<br>lug axles    |
| https://www.genclassifieds.com/x-7<br>02453-z |
| ford 8.8 rearend 3.55 gears 5<br>lug axles    |
| https://www.genclassifieds.com/x-7<br>02453-z |