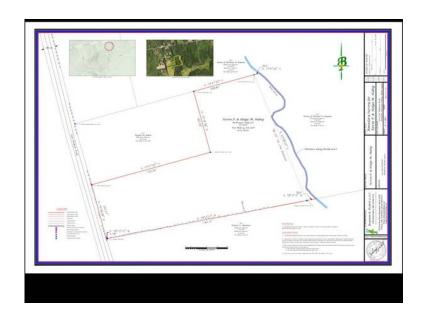

## 40000 Land for sale, (Madison)

Location **Maine** https://www.genclassifieds.com/x-708622-z

14+/- acres located on East Madison Rd. approx. 3 miles North of Lake Wesserunsett boat ramp. 2/3rds of the land is wooded. Property is inverted "L" shape. Nice pond, approx. 125'x60' located about 350' east from E. Madison Rd. Stream boarders eastern property line 1220' east from E. Madison Rd. Property has 320'+/- road frontage. Eastern property line is 780' +/- from north to south-east points. Drilled water well with pump installed and wired. Land has been surveyed. 30' replacement power pole available. Price will be reduced when trees on back acres are selectively cut later this.