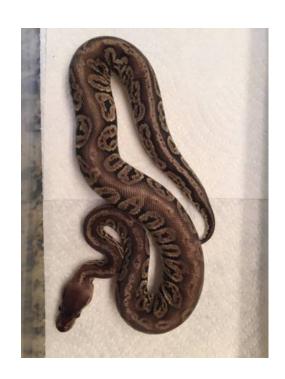

## 2015 Male Black Pewter Ball Python 150 (Moore, OK)

Oklahoma Location https://www.genclassifieds.com/x-708761-z

2015 Male Black Pewter (Black Pastel Pastel)

\$150 (adoption fee)

This little guy is awesome! He was one of our hold backs this season but because we are running low on space, he is now for sale. He is currently eating live rat pups once every 7 days. His temperament is awesome as well and would make a great pet or future breeder. Please call or text with any questions you might have.!