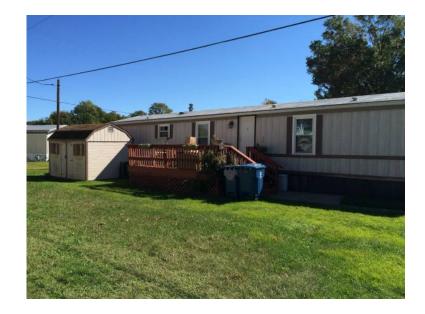

## 18000 2br (,, USD)

Location **Delaware** https://www.genclassifieds.com/x-708986-z

1986 - NEWLY REMODELED & COMPLETELY UPDATED MOBILE HOME for sale by owner in MAPLE SQUARE MOBILE HOME PARK (off W. Chestnut Hill Road, Newark, DE)

## **FEATURES**:

2 bedrooms - located on opposite ends of living space
Large bathroom
Spacious living and dining areas
Laundry area with oak cabinets and closet
Energy efficient - extra insulated with replacement house windows
Large lot with 2-car off-street parking
Nice wood deck for outdoor entertaining

## INCLUSIONS:

10 x 12 shed

Gas stove; dishwasher; stainless refrigerator w/freezer on bottom (ice maker) Brand new stainless microwave Washer/Dryer