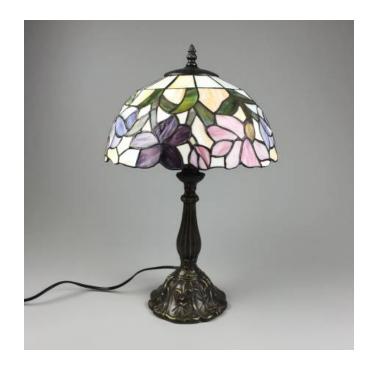

## Stained Glass Bedroom Lamp for Auction (1, USD)

Kentucky Location https://www.genclassifieds.com/x-709248-z

Contemporary stained glass bedroom lamp. Metal base with slag glass shade. Pretty lighting accesory for any room in the house.

Dimensions: 17" to top of finial.

Came from a non-smoking home. To see our other listings, visit us at www.velvetcricket.com

All auction items start at \$1.00!!

We accept cash, checks Paypal and all major credit cards