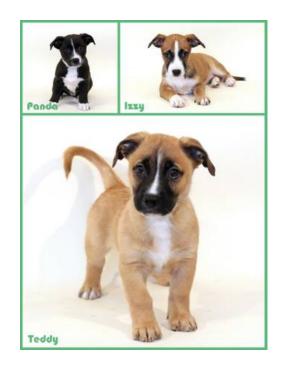

Stop in to see some of our adoptable animals and learn more about us!

Currently attending are:
Coral and Blu - German Shorthair Pointer Mix Puppies
Diesel - Husky
Kesi - German Shepherd
Izzy, Teddy, and Panda - Lab/Boxer/Corgi Mix Puppies
Cattle Dog Puppies
Delilah - Miniature Dachshund
Sparky - Maltese/Terrier Mix
Princess - Lab/Boxer