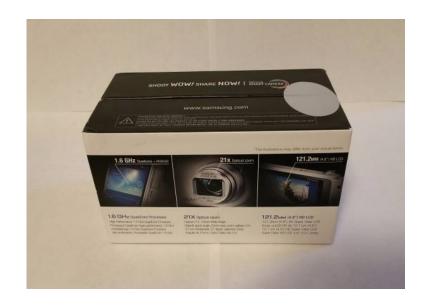

## **Samsung (216.3 USD)**

Location **New York** https://www.genclassifieds.com/x-709393-z

This Samsung Galaxy 2 digital camera's 16.3-megapixel, 1/2.3" BSI CMOS sensor allows you to capture sharp images and high-definition video footage. The 4.8" touch screen simplifies operation, and built-in Wi-Fi makes sharing stored files easy.