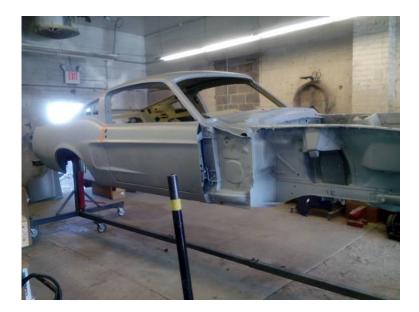

anytime, 24/7 p[cs. are from my latest restoration 68 mustang replaced both torque boxes ,rails and complete floor pan. Building an Eleanor

| collision<br>painting,restorations<br>island)  | custom<br>(long |
|------------------------------------------------|-----------------|
| https://www.genclassifieds<br>09505-z          | s.com/x-7       |
| collision<br>painting,restorations<br>island)  | custom<br>(long |
| https://www.genclassifieds<br>09505-z          | s.com/x-7       |
| collision<br>painting, restorations<br>island) | custom<br>(long |
| https://www.genclassifieds<br>09505-z          | s.com/x-7       |
| collision<br>painting,restorations<br>island)  | custom<br>(long |
| https://www.genclassifieds<br>09505-z          | s.com/x-7       |
| collision<br>painting,restorations<br>island)  | custom<br>(long |
| https://www.genclassifieds<br>09505-z          | s.com/x-7       |
| collision<br>painting,restorations<br>island)  | custom<br>(long |
| https://www.genclassifieds<br>09505-z          | s.com/x-7       |
| collision<br>painting,restorations<br>island)  | custom<br>(long |
| https://www.genclassifieds<br>09505-z          | s.com/x-7       |
| collision<br>painting, restorations<br>island) | custom<br>(long |
| https://www.genclassifieds<br>09505-z          | s.com/x-7       |
| collision<br>painting,restorations<br>island)  | custom<br>(long |
| https://www.genclassifieds<br>09505-z          | s.com/x-7       |
| collision<br>painting,restorations<br>island)  | custom<br>(long |
| https://www.genclassifieds<br>09505-z          | s.com/x-7       |