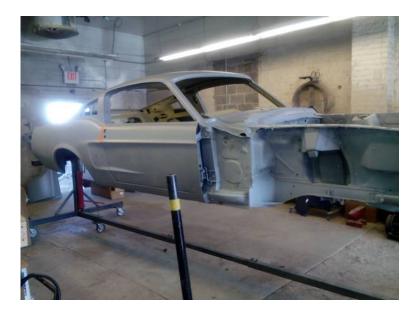

anytime, 24/7 p[cs. are from my latest restoration 68 mustang replaced both torque boxes ,rails and complete floor pan. Building an Eleanor

| L J J J J J J J J J J J J J J J J J J J | collision                                                     | custom          |
|-----------------------------------------|---------------------------------------------------------------|-----------------|
|                                         | painting,restorations<br>island)<br>https://www.gendassifieds | (long           |
|                                         | 09506-z                                                       |                 |
|                                         | collision<br>painting,restorations<br>island)                 | custom<br>(long |
|                                         | https://www.genclassifieds<br>09506-z                         | com/x-7         |
|                                         | collision<br>painting,restorations<br>island)                 | custom<br>(long |
|                                         | https://www.genclassifieds<br>09506-z                         | com/x-7         |
|                                         | collision<br>painting,restorations<br>island)                 | custom<br>(long |
|                                         | https://www.genclassifieds<br>09506-z                         | com/x-7         |
|                                         | collision<br>painting,restorations<br>island)                 | custom<br>(long |
|                                         | https://www.genclassifieds<br>09506-z                         | com/x-7         |
|                                         | collision<br>painting,restorations<br>island)                 | custom<br>(long |
|                                         | https://www.genclassifieds<br>09506-z                         | com/x-7         |
|                                         | collision<br>painting,restorations<br>island)                 | custom<br>(long |
|                                         | https://www.genclassifieds<br>09506-z                         | .com/x-7        |
|                                         | collision<br>painting,restorations<br>island)                 | custom<br>(long |
|                                         | https://www.genclassifieds<br>09506-z                         | com/x-7         |
|                                         | collision<br>painting,restorations<br>island)                 | custom<br>(long |
|                                         | https://www.genclassifieds<br>09506-z                         | com/x-7         |
|                                         | collision<br>painting,restorations<br>island)                 | custom<br>(long |
|                                         | https://www.genclassifieds<br>09506-z                         | com/x-7         |