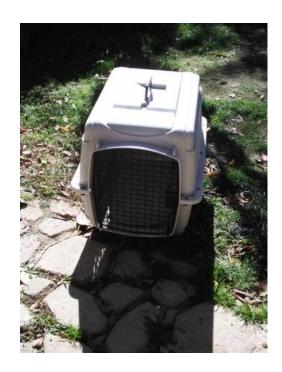

## Large pet mate dog kennel (Tacony ne philly)

Location **Pennsylvania** https://www.genclassifieds.com/x-709665-z

Large dog kennel \$25
27" deep
Has s small hole on corner
Pick up only before 6 pm
Serious inquiries only
Must bring help to load to you vehicle
Email me a time you can pick up the item with a number
See map for location
I will remove the item when