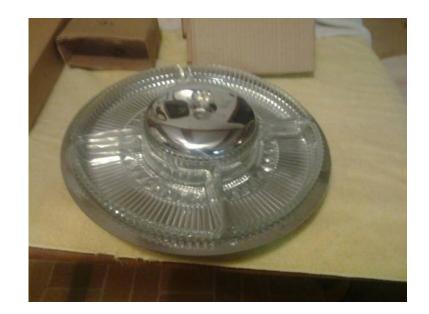

## Old (NIB) multi

Location **Indiana** https://www.genclassifieds.com/x-710209-z

I have this old (new in box) multi-serving platter.

It has 5 individual dishes on it and it spins to access all the serving dishes on it.

It is made of high polished metal with 5 cut/embossed glass serving dishes and the center dish has a lid. It was my grandmothers and was never used. The name on the bottom is Kromex...made in USA.

Asking.....only \$25 No emails PLEASE! CALL/TEXT ONLY!