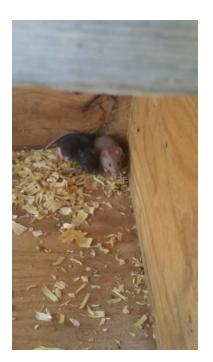

## rats for sale (Springdale)

GenClassifieds.com

Location Arkansas https://www.genclassifieds.com/x-710770-z

I have 2 baby rats \$2 each \$4.i have 3 adult males \$8 each or all 3 for \$20. I also have 6 young females medium size for \$4 each or all for \$20. Also will give a deal for taking all females and males along with the 2 baby rats for \$40. If interested in any plz text

I'm located in the country but can meet in Springdale off bypass! Great pets or for feeder!

|              |        |        |              |       |            |             |          | 1           |            | 1           |        |                      |       |             |        | 1      |         |                  |            |
|--------------|--------|--------|--------------|-------|------------|-------------|----------|-------------|------------|-------------|--------|----------------------|-------|-------------|--------|--------|---------|------------------|------------|
|              |        |        | 税回           |       | 240        |             | 窓回       | □ガ          |            | 回説          |        |                      | 祝回    |             |        |        |         |                  | 30         |
| i i pix      |        |        |              |       |            | 2585        | ē.u      |             | 1 <b>4</b> |             | 1.5    | 25 A)                | Ē.4   | 1.56        | 2:4    | 1.54   | ž a     |                  |            |
| <u> 1584</u> |        |        |              |       |            |             |          |             |            |             |        |                      |       |             |        |        | 5÷      |                  |            |
|              |        |        | - <b>-</b> - |       |            |             | <b>1</b> |             | 7 H        |             |        |                      |       |             |        |        | - 1     | <b>   </b> ;2%   |            |
| http<br>107  | _      | 10 htt | _            | http  | _          | http<br>107 | _        | http<br>107 | _          | http<br>107 | _      |                      | _     | http<br>107 | _      | 10 H   | _       | 10 <sup>th</sup> | _          |
| ps://        | rats   | .ps:// | ats          | s://  | ats        | s://        | ats      | s://        | ats        | S://        | ats    | https://w<br>10770-z | ats   | 70-         | ats    | :ps:// | ats     | :ps://           | ats        |
| N WWW        | fo     | Z WWW  | fo           | Z     | fo         | Z WWW       | fo       | ŻWWW        | for        | ŃWW         | fo     | NWW                  | for   | ŃWW Ż       | fo     | Z WWW  | fo      | N WWW            | fo         |
| .ger         | s<br>v | .ger   | ,<br>v       | .ger  | ,<br>v     | .ger        | ,<br>v   | ger         | s<br>v     | .ger        | ,<br>v | .ger                 | م     | .ger        | s<br>v | .ger   | s,<br>s | .ger             | ,<br>v     |
| ıclas        | ale    | Iclas  | ale          | Iclas | ale        | Iclas       | ale      | Iclas       | ale        | Iclas       | ale    | Inclas               | ale   | Iclas       | ale    | Inclas | ale     | Iclas            | ale        |
| sifie        | (S     | sifie  | (S)          | sifie | <u>(</u> ) | sifie       | (S       | sifie       | (S)        | sifie       | (S     | sifie                | (S)   | sifie       | (S     | sifie  | (S)     | sifie            | <u>(</u> ) |
| ds.c         | pring  | ds.c   | oring        | ds.c  | pring      | ds.c        | prin     | ds.c        | pring      | ds.c        | pring  | ds.c                 | pring | ds.c        | pring  | ds.c   | oring   | ds.c             | oring      |
| om/x         | gdal   | om/x   | gdal         | om/x  | gdal       | om/x        | gdal     | om/x        | gdal       | om/x        | gdal   | om/x                 | gdal  | om/x        | gdal   | om/x   | gdal    | om/x             | gdal       |
| (-7          | lle)   | (-7    | le)          | (-7   | lle)       | (-7         | le)      | (-7         | le)        | -7          | le)    | (-7                  | lle)  | <b>7</b> -7 | lle)   | (-7    | le)     | (-7              | le)        |
|              |        |        |              |       |            |             |          |             |            |             |        |                      |       |             |        |        |         |                  |            |