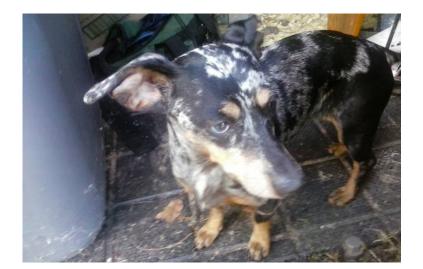

## blue merle dachshund female (siloam springs)

Location Arkansas https://www.genclassifieds.com/x-710771-z

This is Suzie she is 3 yrs old she is a great dog. Suzie is blue merle with a blue eye she is absolutely potty trained she is very territorial of her area and her human when it comes to other dogs. Suzie likes some cats and some she dose not. I have bred her with doxin male before and she had 5 beautifully colored merle puppies. She is a good house dog and loves my 7 yr old son. She walk on a leash well and comes when called her fav treat is hot dogs. she has had all her shots and has been checked by the vet. The rehomeing fee is \$100. For more info please call