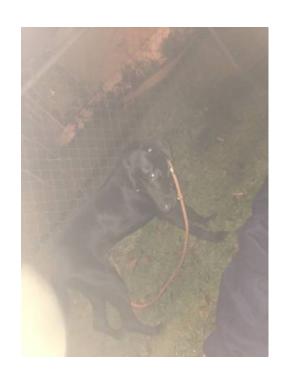

## Found a black lab mix (Slidell)

回数权回

Location Louisiana https://www.genclassifieds.com/x-710898-z

I found a very friendly hyper black lab mix today. He is underfed. I'm doing everything I can to find the owner but I can only keep him shortly. I'd just like a good home for the little guy! He looks like a black lab mix. He is very underfed. He is neutered and has no chip. He is very sweet and friendly but very very hyper! I would keep him myself but he is too playful for my dogs and I have to keep them separated. No charge. No fee. Completely free to a good home. Big back yard. Sweet family with no other pets would be perfect for him! He is big tho. And probably about 2 years.