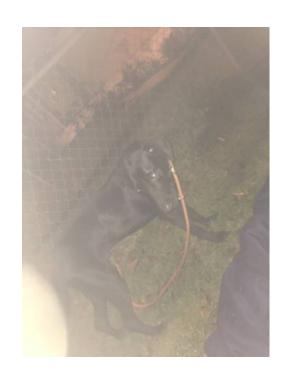

## Found black dog off McAurthur and woodland (New orleans)

Location Louisiana https://www.genclassifieds.com/x-710899-z

I found a very skinny, hyper, sweet black dog today in New Orleans. Running up and down busy streets and picked him up so he wouldn't get hit. I took him into the humane society and they said it was best for me to take him and try to find the owner myself bc how hyper he is. He looks like a black lab/weimerener mix. Need to find owner asap! My dogs don't get along with him so I have to keep him outside and it breaks my heart! Please contact me if he may be.