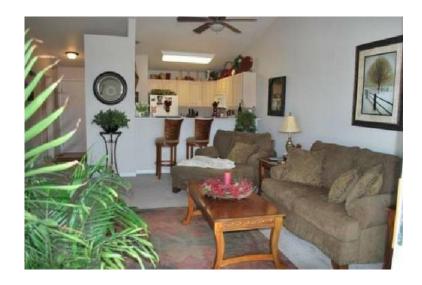

## 875 4br (16192 USD)

Location **Minnesota** https://www.genclassifieds.com/x-710981-z

Charming four bed room two-and-a-half bathroom Large walk-in closet. There is an abundance of organized storage space and closets, plus laundry area. The basement first floor is massive featuring a mini bar, bathroom and house office. The house has a nice mix of old and recently updated amenities. Large walk-in closet. Basement has a lot of space for storage and concrete floor. Gourmet kitchen w/ walk in pantry, backsplash and granite. Own a top-notch place for entertaining family. If you have not looked into a rent to own we can help you locate a winner. Our team members are waiting to help you. Give us a call @ right away! Conveniently available well into the night and on weekends.

- Fireplace
- Recessed lighting
- Under cabinet lighting
- Intercom
- Skylights
- Vinyl siding

Loads of beautiful appliances including: a dishwasher, a gas range/oven, a warming drawer and dual-sinks.

Interior features include: vaulted ceilings, a sitting room, heated floors, crown molding and Pergo flooring.