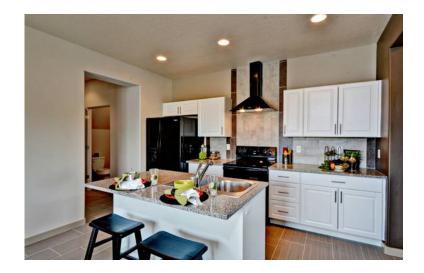

## **LUXURY TOWN HOMES**

No one will fight with 3 master bedrooms!

Over 1800 square feet of luxury

3 Master Bedrooms with walk-in closets and master baths

3 1/2 Baths (3 of which are off the master bedrooms)

Contemporary design including:

Granite Countertops, Tile Floors, 9' Tall Walls, and Vaulted Ceilings.

Appliances included:

Refrigerator

Stove

Dishwasher

Microwave

Central air conditioning/Heat w/ zone system