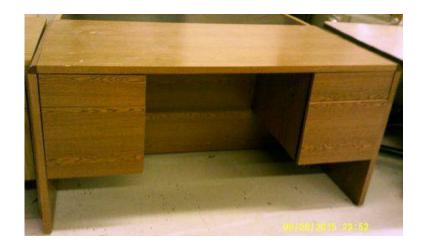

## OAK WOOD LAMINATE DESK ITEM135 (150, USD)

Location Maine https://www.genclassifieds.com/x-711189-z

OAK WOOD LAMINATE DESK 59.5"x30" FOR ONLY \$150

Check out our YouTube video www.youtube.com/watch?v=w5YOvcT\_ejl