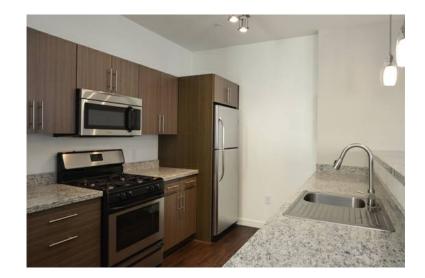

### Formerly Elysian Parc Apartments

The Parc Side is the epitome of modern luxury in the form of an exuberantly large one bedroom. Park in your attached garage and step into 990 sq. ft. of thoughtfully planned space. With a spacious open living and dining room you have the freedom to place every piece of your furniture exactly how you'd like it. Prepare yourself to have a chef's perfect kitchen with an abundance of cabinet and drawer space. Surrounded by granite counter tops you'll have plenty of space for prepping all of your favorite recipes. The perks of this apartment are countless and they only way it could be any better is if we added an attached garage.... and we did! Come see the way you should be living TODAY and make it a reality!

## Property Amenities:

- \* Granite Countertops
- \* Energy efficient Double Pane Windows
- \* Adjacent to Arroyo Grande Sports Park
- \* Frigidaire Gas Stove
- \* Stainless Steel Appliances
- \* Custom Pendant Bar lights
- \* Java Bar
- \* European Vessel Sinks
- \* Planned Resident Social Events
- \* Deluxe sized closets
- \* State-of-the-Art 24 hour Fitness Center
- \* Lush Landscaping
- \* Billiards, Shuffleboard & Arcade Games
- \* Adjacent to Cornerstone Park
- \* Game Lounge
- \* Picnic & BBQ Area
- \* Convenient Access to I-215 and US 95
- \* Recreation Deck with Fireside Lounge
- \* 24-Hour Gated Entrance
- \* 9 Foot Ceilings
- \* Private Garages with Remote Access
- \* Wi-Fi throughout the Common Areas
- \* Rainfall Shower heads
- \* Garden Tubs
- \* Tanning Salon
- \* Energy Efficient Front Load Washer/Dryer
- \* Clubhouse
- \* Custom home-style apartments
- \* Multimedia Café