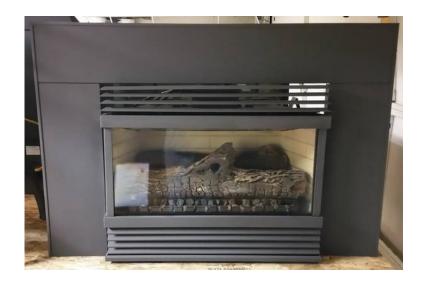

## Osburn insert gas fireplace (19) (950 USD)

Location **Oregon** https://www.genclassifieds.com/x-713078-z

Please call us to schedule an appointment to see our full selection of fireplaces. We can be reached at We are open seven days per week, by appointment only.

To see our full selection of fireplaces please VISIT OUR WEBSITE at:

http://agf123.com

Brand: Osburn (Refurbished)

Price: \$950

This fireplace currently runs on Natural Gas (NG)

Valve type: SIT

Model: Victorian K series Exhaust is 4" top B-vent

BTUs: adjustable from 18,270 - 25,000 Will heat approximately 1,075 Sq feet

Width: 25" Height: 17" Depth: 14"

Overall frame width: 38" Overall frame height: 26"