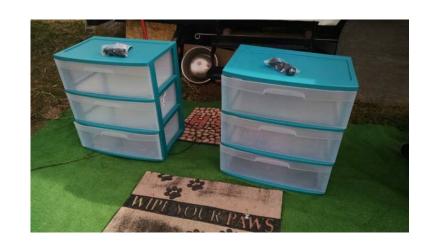

## Sterilite 3 draw cart. Large and wide. Like new. Half price of new. (9 USD)

Location **Wyoming** https://www.genclassifieds.com/x-714089-z

One left, Like new, one month old, .

| terilite    | s://www.genclassifieds<br>)89-z | d wide. Like new. Ha |
|-------------|---------------------------------|----------------------|
| _ ω         | w.ge                            |                      |
| 3 draw cart | nclas                           | é n                  |
| v ca        | ssifie                          | ew. I                |
| Έ ∄         | &                               | 픘                    |

| Sterilite 3 draw cart. Large and wide. Like new. Half price | https://www.genclassifieds.com/x-7 | and wide. Like new. Half price new. |
|-------------------------------------------------------------|------------------------------------|-------------------------------------|
|-------------------------------------------------------------|------------------------------------|-------------------------------------|

| 3 draw cart. Large<br>Like new. Half price<br>new. |      | d wide.        | Sterilite    |  |
|----------------------------------------------------|------|----------------|--------------|--|
|                                                    | new. | Like new. Half | draw cart. I |  |